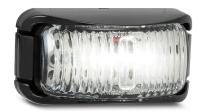

**Size** 74mm x 38mm x 35mm

**Voltage** 12-24 Volt

Cable 16cm

**Lens** Polycarbonate **Base** Hardened Acrylic

 Draw
 Rear End
 Ind
 Side
 Front

 @13.8V
 0.05A
 0.05A
 0.05A
 0.03A

 @28V
 0.06A
 0.06A
 0.06A
 0.03A

| <b>Approvals</b> | Function           | Category  | CRN   |
|------------------|--------------------|-----------|-------|
| ADR              | Rear End Outline   | 49/00     | 42839 |
| ADR              | Side Direction Ind | 6/00 Cat5 | 42836 |
| ADR              | Side Marker        | 45/01     | 42837 |
| ADR              | Front End Outline  | 49/00     | 42840 |



Part Number 42RM - Blister Single

**42RMB** - Bulk box of 10



Part Number

**42ARM** - Blister Single **42ARMB** - Bulk box of 10



Part Number

**42AM** - Blister Single **42AMB** - Bulk box of 10



**Part Number** 

**42WM** - Blister Single **42WMB** - Bulk box of 10







## **Fitting Instructions**

Horizontally mount bracket onto flat surface with screws provided, run wires through back and clip lens into place. Please refer to ADR 13/00 for mounting instructions.