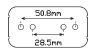

**Size** 74mm x 38mm x 35mm

**Voltage** 12-24 Volt

Cable 16cm

**Lens** Polycarbonate **Base** Hardened Acrylic

 Draw
 Rear End
 Ind
 Side
 Front

 @13.8V
 0.05A
 0.05A
 0.05A
 0.03A

 @28V
 0.06A
 0.06A
 0.06A
 0.03A