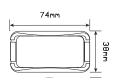

**Size** 74mm x 38mm x 35mm

**Voltage** 12-24 Volt

Cable 16cm

**Lens** Polycarbonate **Base** Hardened Acrylic

 Draw
 Rear End
 Ind
 Side
 Front

 @13.8V
 0.05A
 0.05A
 0.05A
 0.03A

 @28V
 0.06A
 0.06A
 0.06A
 0.03A